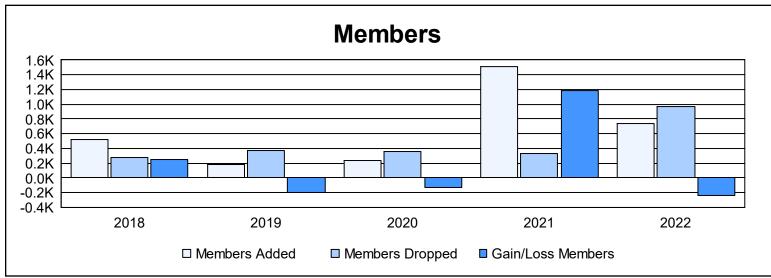

District 325 S As of June 2022 Cumulative

| Year      | New<br>Clubs | Dropped<br>Clubs | Gain/<br>Loss<br>Clubs | New<br>Members | Charter<br>Members | Reinstate<br>Members | Transfer<br>Members | Total<br>Member<br>Added | Total<br>Members<br>Dropped | Gain/<br>Loss<br>Members |
|-----------|--------------|------------------|------------------------|----------------|--------------------|----------------------|---------------------|--------------------------|-----------------------------|--------------------------|
| 2017-2018 | 11           | 0                | 11                     | 244            | 253                | 17                   | 3                   | 517                      | 274                         | 243                      |
| 2018-2019 | 3            | 0                | 3                      | 99             | 69                 | 8                    | 5                   | 181                      | 375                         | -194                     |
| 2019-2020 | 6            | 1                | 5                      | 79             | 142                | 9                    | 1                   | 231                      | 360                         | -129                     |
| 2020-2021 | 38           | 0                | 38                     | 600            | 899                | 5                    | 2                   | 1,506                    | 326                         | 1,180                    |
| 2021-2022 | 19           | 1                | 18                     | 295            | 419                | 14                   | 4                   | 732                      | 968                         | -236                     |
| Average   | 15           | 0                | 15                     | 263            | 356                | 11                   | 3                   | 633                      | 461                         | 173                      |