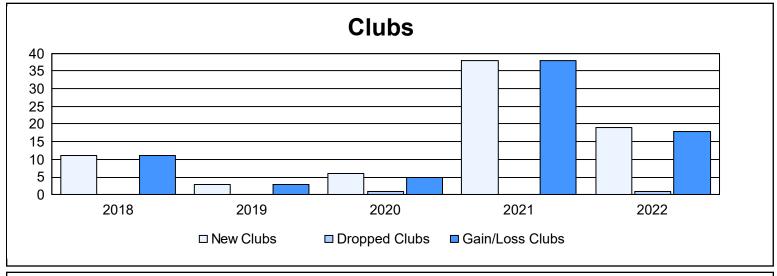

District 325 S As of June 2022 Cumulative

| Year      | New<br>Clubs | Dropped<br>Clubs | Gain/<br>Loss<br>Clubs | New<br>Members | Charter<br>Members | Reinstate<br>Members | Transfer<br>Members | Total<br>Member<br>Added | Total<br>Members<br>Dropped | Gain/<br>Loss<br>Members |
|-----------|--------------|------------------|------------------------|----------------|--------------------|----------------------|---------------------|--------------------------|-----------------------------|--------------------------|
| 2017-2018 | 11           | 0                | 11                     | 244            | 253                | 17                   | 3                   | 517                      | 274                         | 243                      |
| 2018-2019 | 3            | 0                | 3                      | 99             | 69                 | 8                    | 5                   | 181                      | 375                         | -194                     |
| 2019-2020 | 6            | 1                | 5                      | 79             | 142                | 9                    | 1                   | 231                      | 360                         | -129                     |
| 2020-2021 | 38           | 0                | 38                     | 600            | 899                | 5                    | 2                   | 1,506                    | 326                         | 1,180                    |
| 2021-2022 | 19           | 1                | 18                     | 295            | 419                | 14                   | 4                   | 732                      | 968                         | -236                     |
| Average   | 15           | 0                | 15                     | 263            | 356                | 11                   | 3                   | 633                      | 461                         | 173                      |